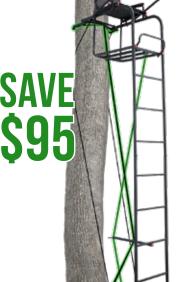

#### Primal Single Vantage **Deluxe Ladder Stand** • 18"x25" platform • 20" wide ladders · Textolene seat

· Footrest and padded arm rests