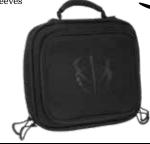

# BlackHeart CLINCH Double Pistol Case

- 900D cordura shell
- · Center pistol divider
- Four magazine sleeves

\$23<sup>99</sup>

REG. \$37<sup>99</sup> 1601239