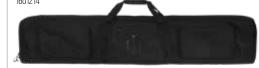

# BlackHeart CLINCH 52 Gun Case

- Fits guns up to 52"
- · Accessory pockets
- 900D cordura shell

\$**39**99

REG. \$7499