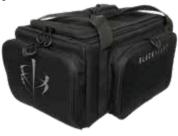

# BlackHeart Impulse Range Bag

- Molle external fasteners
- · Fold-out gun mat
- 21.5"x14"x9.75"

\$5999

REG. \$109<sup>99</sup>