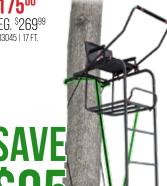

#### Primal Single Vantage **Deluxe Ladder Stand** • 18"x25" platform • 20" wide ladders · Textolene seat

· Footrest and padded arm rests