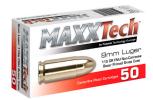

# MAXXTech Pistol Ammo

• 9mm 115 gr. FMJ 50 rd.

SALE \$1449

REG. \$14<sup>99</sup>