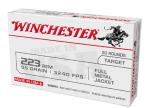

#### Winchester USA Rifle Ammo

223 Rem. 55 gr. FMJ 20 rd.

SALE \$1349

REG. \$13<sup>99</sup>