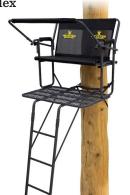

## Primal Single Vantage Deluxe Xtra Wide Ladderstand

• 17 ft.

1003046

SALE \$29999

REG. \$30999