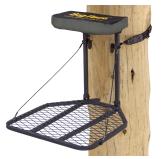

Rivers Edge

Big Foot Hang On Stand

SALE \$7999

REG. \$119<sup>99</sup> 80012

CPP 4 Qt Mi

4 Qt Minnow Bucket

**SALE** \$209

REG. \$399 700697